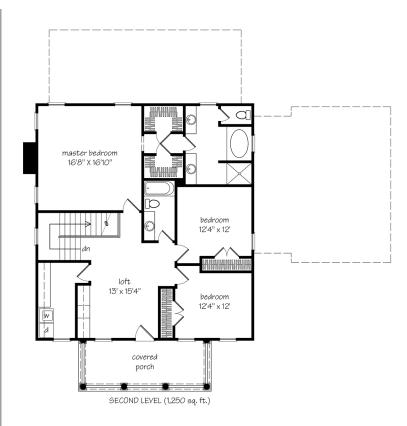

Bedrooms: 3 | Baths: 2.5 2,580 sqft

Main Floor Ceiling Heights: 10 ft.

Special Features: Large covered porches, open floorplan, formal dining, formal living room, loft, master suite up, upstairs laundry.



#1680 Old Ivy: Main Level Floor Plan



#1680 Old Ivy: Second Level Floor Plan



## www.oldtowncolumbus.com

• The development plan shown herein is conceptual only, and is subject to change without notice. The implementation of a part of the plan does not obligate the developer to implement other parts of the plan. The developer is only obligated to provide those things specifically included in a written agreement between developer and purchaser.