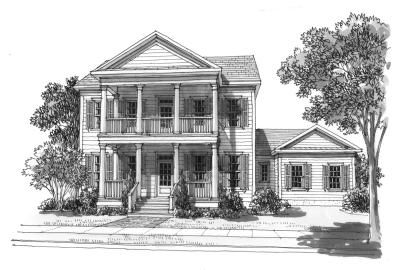

Bedrooms: 3 | Baths: 2.5 2,580 sqft

Main Floor Ceiling Heights: 10 ft.

Special Features: Large covered porches, open floorplan, formal dining, formal living room, loft, master suite up, upstairs laundry.