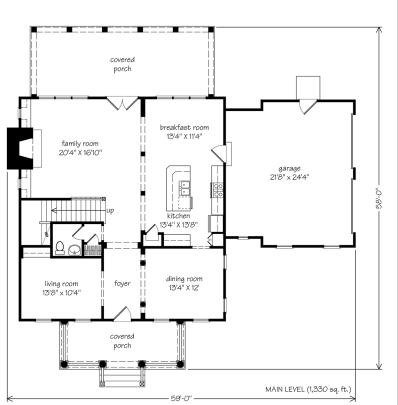

Bedrooms: 3 | Baths: 2.5 2,580 sqft

Main Floor Ceiling Heights: 10 ft.

Special Features: Large covered porches, open floorplan, formal dining, formal living room, loft, master suite up, upstairs laundry.



#1680 Old Ivy: Main Level Floor Plan



#1680 Old Ivy: Second Level Floor Plan



## www.oldtowncolumbus.com

• The development plan shown herein is conceptual only, and is subject to change without notice. The implementation of a part of the plan does not obligate the developer to implement other parts of the plan. The developer is only obligated to provide those things specifically included in a written agreement between developer and purchaser.